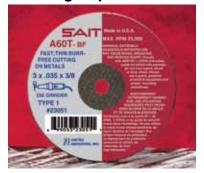

## Thin High Speed Cut-Off Wheels

A24R 38-39 **General Purpose A36T Long Life A60S Extremely fast cutting A60T Burr-free Cutting** Saitech™ **Stainless Steel** 

.045, .090 & 1/16 High Speed Cut-Off Wheels